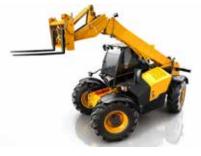

# **Material Handling**

5

# At Kelm Hire, we offer a comprehensive range of forklifts that includes gas-powered and rough terrain models.

Our top-of-the-line Manitou and JCB Telehandlers are designed to excel in even the most challenging work environments. With exceptional performance and durability, our forklifts are the perfect solution for heavy-duty industrial applications.

2.5 Tonne Toyota Forklift

3.5 Tonne Toyota Forklift

2.5 Tonne Buggy Manitou Forklift

2.5 Tonne Manitou Telehandler (6m Reach)

2.5 Tonne JCB Telehandler (6m Reach)

3 Tonne JCB Telehandler (12m Reach)

At Kelm Hire we offer one of the largest and most diverse ranges of hire equipment available today, so whether you want to hire hand tools, power tools, access equipment or scaffolding, we can fulfil all your rental needs. We are firmly committed to providing excellent customer service and our dedicated professionals can provide expert advice on the products most suited to your exact requirements.