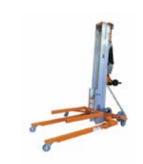

#### **DUCT LIFTERS**

Make your job easy with a 5m or 7m ductlifter, with a lift capacity of 250 kg. Great for lifting steel beams into position.