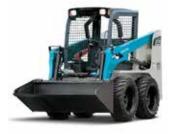

### POSI TRACK/ BOBCATS

Kelm Hire offer a wide range of Posi-Tracks and Bobcats, two of the most versatile and

popular types of compact tracked and wheeled loaders in the industry. With exceptional manoeuvrability and power, these machines can handle a wide range of tasks.

1.8T Toyota Bobcat

**ASV Posi Tracks** 

1050RT & 1650RT Manitou Posi Tracks