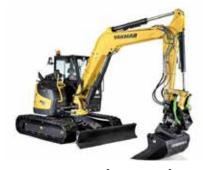

### **EXCAVATORS**

At Kelm Hire, we offer a wide range of excavators to suit all your excavation needs. From small-scale projects to large-scale construction sites, we have the right equipment for the job. All excavators come with extra attachments such as hydraulic grabs, breakers, auger drive units and drill bits to suit, sleeper grabs and much more.

It Excavator (Width 680mm)

1.7t Excavator (Width 950mm)

3.5t Excavator (Width 1.5m)

5t Excavator (Width 2m)

8t Excavator (Width 2.3m)

14t Excavator (Width 2.49m)