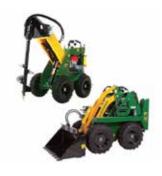

### POSI TRACK/ BOBCATS

Kelm Hire offer a wide range of Posi-Tracks and Bobcats, two of the most versatile and

popular types of compact tracked and wheeled loaders in the industry. With exceptional manoeuvrability and power, these machines can handle a wide range of tasks.

1.8T Toyota Bobcat

**ASV Posi Tracks** 

1050RT & 1650RT Manitou Posi Tracks