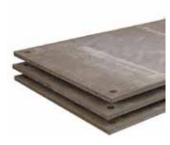

#### **ROAD PLATES**

Traffic rated road plates at 25mm thick. Great for covering temporary holes both onsite or on the road.