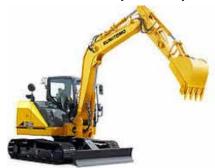

### **EXCAVATORS**

At Kelm Hire, we offer a wide range of excavators to suit all your excavation needs. From small-scale projects to large-scale construction sites, we have the right equipment for the job. All excavators come with extra attachments such as hydraulic grabs, breakers, auger drive units and drill bits to suit, sleeper grabs and much more.

It Excavator (Width 680mm)

1.7t Excavator (Width 950mm)

3.5t Excavator (Width 1.5m)

5t Excavator (Width 2m)

8t Excavator (Width 2.3m)

14t Excavator (Width 2.49m)