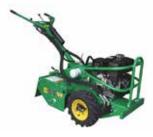

It Excavator (Width 680mm)

1.7t Excavator (Width 950mm)

3.5t Excavator (Width 1.5m)

5t Excavator (Width 2m)

8t Excavator (Width 2.3m)

14t Excavator (Width 2.49m)