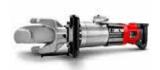

#### **FLEX DRIVE PUMP**

Coupled with the drive motor, this pump will move the water and thicker sludge that other pumps struggle with.

#### **DRIVE MOTOR**

Flex drive motor can be coupled with the flex drive trash pump for removal of muddy water. The flex drive concrete vibe shaft to make light work of your concrete pours.