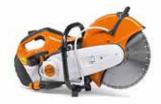

#### **DEMO SAW**

Our demo saws are lightweight and powerful. Available in 14" and 16" and also available on trolley for long straight cuts.