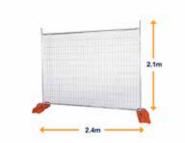

# Site Equipment

**Temporary Fencing** 

Site Sheds

**Towable Water Cart** 

**Toilet Trailer** 

Gas Cage / First Aid Cage / Crane Boxes

Portable / Chemical / Plumbable Toilet

Outdoor Flammable liquids storage 160L