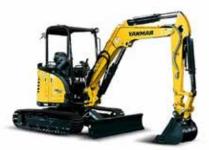

### **EXCAVATORS**

At Kelm Hire, we offer a wide range of excavators to suit all your excavation needs. From small-scale projects to large-scale construction sites, we have the right equipment for the job. All excavators come with extra attachments such as hydraulic grabs, breakers, auger drive units and drill bits to suit, sleeper grabs and much more.

It Excavator (Width 680mm)

1.7t Excavator (Width 950mm)

3.5t Excavator (Width 1.5m)

5t Excavator (Width 2m)

8t Excavator (Width 2.3m)

14t Excavator (Width 2.49m)