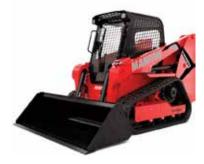

### POSI TRACK/ BOBCATS

Kelm Hire offer a wide range of Posi-Tracks and Bobcats, two of the most versatile and

popular types of compact tracked and wheeled loaders in the industry. With exceptional manoeuvrability and power, these machines can handle a wide range of tasks.

1.8T Toyota Bobcat

**ASV Posi Tracks** 

1050RT & 1650RT Manitou Posi Tracks