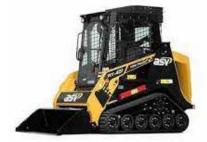

### POSI TRACK/ BOBCATS

Kelm Hire offer a wide range of Posi-Tracks and Bobcats, two of the most versatile and

popular types of compact tracked and wheeled loaders in the industry. With exceptional manoeuvrability and power, these machines can handle a wide range of tasks.

1.8T Toyota Bobcat

**ASV Posi Tracks** 

1050RT & 1650RT Manitou Posi Tracks