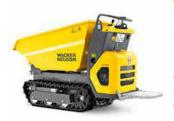

#### TRACKED DUMPER

This Dumper is an excellent material handling solution for smaller jobs that need the advantages of a tracked machine. The compact machine is designed for smooth travel while manoeuvring across rough terrain and over curbs.