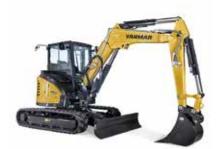

### **EXCAVATORS**

At Kelm Hire, we offer a wide range of excavators to suit all your excavation needs. From small-scale projects to large-scale construction sites, we have the right equipment for the job. All excavators come with extra attachments such as hydraulic grabs, breakers, auger drive units and drill bits to suit, sleeper grabs and much more.

It Excavator (Width 680mm)

1.7t Excavator (Width 950mm)

3.5t Excavator (Width 1.5m)

5t Excavator (Width 2m)

8t Excavator (Width 2.3m)

14t Excavator (Width 2.49m)