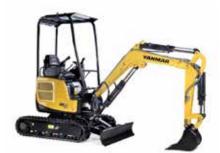

### **EXCAVATORS**

At Kelm Hire, we offer a wide range of excavators to suit all your excavation needs. From small-scale projects to large-scale construction sites, we have the right equipment for the job. All excavators come with extra attachments such as hydraulic grabs, breakers, auger drive units and drill bits to suit, sleeper grabs and much more.

It Excavator (Width 680mm)

1.7t Excavator (Width 950mm)

3.5t Excavator (Width 1.5m)

5t Excavator (Width 2m)

8t Excavator (Width 2.3m)

14t Excavator (Width 2.49m)