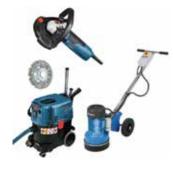

### FLOOR & HAND DIAMOND GRINDERS

Diamond grinders with various grades to get your desired final finish. Both floor and hand grinders available with vacuum attachments to minimise dust.

### **INDUSTRIAL WET** DRY VACS

Great for cleaning the site when you are done, attaching to concrete care tools or even just to clean up the water stained carpet. With twin motors there isn't much one of these wouldn't suck up.