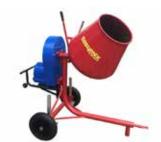

# **Concrete Equipment**

**Trowelling Machines** 

Concrete Kibble Bucket 1m & 1.5m Cube

Demolition Saws 14 & 16 Inch

**Concrete Mixer** 

**Concrete Grinder** 

Portable Vibe Shaft