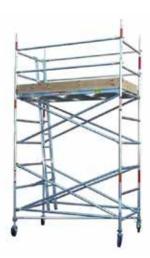

### **Ladders & Scaffold**

# SCAFFOLD MOBILE TOWERS

Scaffold Sizes available in: Length: 3m, 2.4m, 1.8m or 1.2m Width: 1.2m or .750 Up to a maximum height of 9m We also have a team of licenced scaffolders to quickly and easilybuild to your requirements.