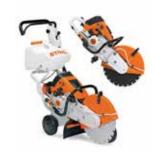

#### **DEMO SAW**

Our demo saws are lightweight and powerful. Available in 14" and 16" and also available on trolley for long straight cuts.