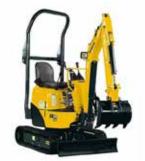

### **EXCAVATORS**

At Kelm Hire, we offer a wide range of excavators to suit all your excavation needs. From small-scale projects to large-scale construction sites, we have the right equipment for the job. All excavators come with extra attachments such as hydraulic grabs, breakers, auger drive units and drill bits to suit, sleeper grabs and much more.

It Excavator (Width 680mm)

1.7t Excavator (Width 950mm)

3.5t Excavator (Width 1.5m)

5t Excavator (Width 2m)

8t Excavator (Width 2.3m)

14t Excavator (Width 2.49m)