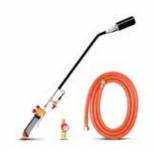

### GAS BLOW TORCH KIT

A LPG gas torch wand used to quickly dryout concrete of planter boxes quickly prior to water proofing.