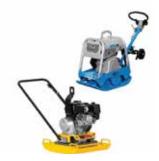

#### **COMPACTORS**

Our vibe plates are forward propelled, easy to use and available in standard size or the larger DPU unit with forward and reverse.