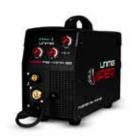

### **PORTABLE MIG WELDER**

This machine is perfect for small repairs and DIY welding projects.