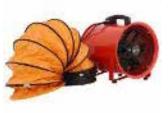

#### **EXTRACTION FAN**

Ideal for when working in tight spaces with lots of dust to increase ventilation in these tight spaces, our extraction fans can be provided on their own or with plastic ducting to what length you need.