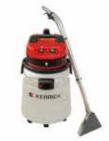

### **INDUSTRIAL WET** DRY VACS

Great for cleaning the site when you are done, attaching to concrete care tools or even just to clean up the water stained carpet. With twin motors there isn't much one of these wouldn't suck up.