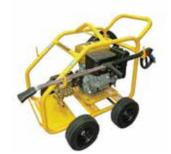

#### PRESSURE WASHERS

Pressure washers available in 4000psi petrol or 2000 psi

electric. Great for washing down any jobsite big or small.