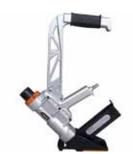

#### **SECRET NAILERS**

Designed for hiding the nails of tongue and groove flooring out of sight, hence the "secret nails"