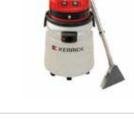

### **INDUSTRIAL WET** DRY VACS

Great for cleaning the site when you are done, attaching to concrete care tools or even just to clean up the water stained carpet. With twin motors there isn't much one of these wouldn't suck up.