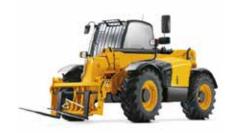

# **Material Handling**

5

# At Kelm Hire, we offer a comprehensive range of forklifts that includes gas-powered and rough terrain models.

Our top-of-the-line Manitou and JCB Telehandlers are designed to excel in even the most challenging work environments. With exceptional performance and durability, our forklifts are the perfect solution for heavy-duty industrial applications.

2.5 Tonne Toyota Forklift

3.5 Tonne Toyota Forklift

2.5 Tonne Buggy Manitou Forklift

2.5 Tonne Manitou Telehandler (6m Reach)

2.5 Tonne JCB Telehandler (6m Reach)

3 Tonne JCB Telehandler (12m Reach)

At Kelm Hire we offer one of the largest and most diverse ranges of hire equipment available today, so whether you want to hire hand tools, power tools, access equipment or scaffolding, we can fulfil all your rental needs. We are firmly committed to providing excellent customer service and our dedicated professionals can provide expert advice on the products most suited to your exact requirements.